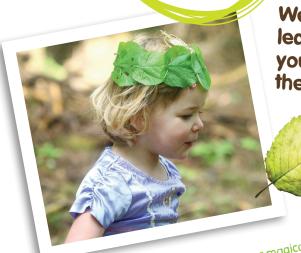

## Make your own. Color Cr

Be a forest prince or princess!

Collect a variety of leaves with longish stalks.

Remove the stalks and using them as a pin, join the leaves together one on top of the other.

Use the final leaf stalk to join the first and last leaves together.

Keep going, adding one leaf at a time until there are enough joined together to go around your head.

Wear your leaf crown on your walk in the woods!